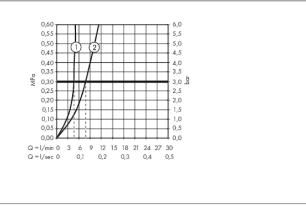

## Flowchart

#### product features

- · consists of: single lever basin mixer, waste set
- · ComfortZone 110
- · projection 135 mm
- · normal spray
- · flow rate at 3 bar: 5 l/min
- · ceramic cartridge
- temperature limitation adjustable
- · suitable for continuous flow water heaters
- · push-open waste set G 1¼
- · material waste set: metal
- · connection dimension: DN15