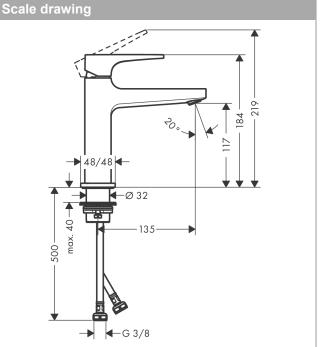

#### product features

- · consists of: single lever basin mixer, waste set
- · ComfortZone 110
- · projection 135 mm
- · normal spray
- · flow rate at 3 bar: 5 l/min
- · ceramic cartridge
- temperature limitation adjustable
- · suitable for continuous flow water heaters
- · push-open waste set G 1¼
- · material waste set: metal
- · connection dimension: DN15