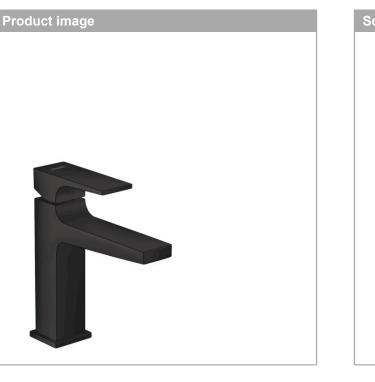

## Metropol

## Single lever basin mixer 110 with lever handle and push-open waste set Surfaces: Matt Black Article Number: 32507670

#### product features

- · consists of: single lever basin mixer, waste set
- · ComfortZone 110
- · projection 135 mm
- · normal spray
- · flow rate at 3 bar: 5 l/min
- · ceramic cartridge
- temperature limitation adjustable
- · suitable for continuous flow water heaters
- · push-open waste set G 1¼
- · material waste set: metal
- · connection dimension: DN15